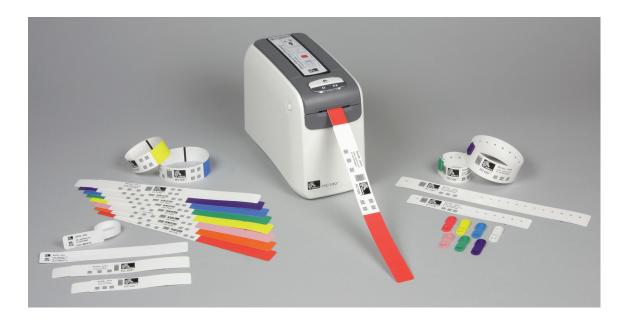

## **HC100 Z-Band Wristbands**

## ZEBRA'S HC100™ ALLOWS YOU TO PRINT PATIENT INFORMATION AND BARCODES DIRECTLY ON Z-BAND DIRECT THERMAL WRISTBANDS.

In addition, Zebra's Z-Band® direct thermal wristbands:

- Feature a silver antimicrobial coating that protects the wristband
- Are scannable for up to 14 days
- Enable staff to quickly and easily print and securely fasten in less than a minute using an adhesive tab or color clip
- Zebra's Z-Band wristbands are made of polypropylene
- The direct thermal imaging chemistry is composed primarily of leuco dies and developers. The inks/varnishes used are UV varnishes and water based inks. There is no metal content in or on these particular patient identification bands. Therefore, Z-Band wristbands are considered to be MR-Safe
- · Latex-free

# Zebra Z-Band wristbands are available with adhesive or clip closure, in a variety of sizes and colors to meet your organization's needs.

| Z-Band Direct                                                                                                                                                                                                   | Part Number                                                                                                                                                                              | Size                                                                                                                                                                                                                                                                                                                                                                                                                                                                                                                                                                                                                                                                                                                                                                                                                                                                                                                                                                                                                                                                                                                                                                                                                                                                                                                                                                                                                                                                                                                                                                                                                                                                                                                                                                                                                                                                                                                                                                                                                                                                                                                          |               |  |
|-----------------------------------------------------------------------------------------------------------------------------------------------------------------------------------------------------------------|------------------------------------------------------------------------------------------------------------------------------------------------------------------------------------------|-------------------------------------------------------------------------------------------------------------------------------------------------------------------------------------------------------------------------------------------------------------------------------------------------------------------------------------------------------------------------------------------------------------------------------------------------------------------------------------------------------------------------------------------------------------------------------------------------------------------------------------------------------------------------------------------------------------------------------------------------------------------------------------------------------------------------------------------------------------------------------------------------------------------------------------------------------------------------------------------------------------------------------------------------------------------------------------------------------------------------------------------------------------------------------------------------------------------------------------------------------------------------------------------------------------------------------------------------------------------------------------------------------------------------------------------------------------------------------------------------------------------------------------------------------------------------------------------------------------------------------------------------------------------------------------------------------------------------------------------------------------------------------------------------------------------------------------------------------------------------------------------------------------------------------------------------------------------------------------------------------------------------------------------------------------------------------------------------------------------------------|---------------|--|
| Classic wristband                                                                                                                                                                                               | Adult                                                                                                                                                                                    |                                                                                                                                                                                                                                                                                                                                                                                                                                                                                                                                                                                                                                                                                                                                                                                                                                                                                                                                                                                                                                                                                                                                                                                                                                                                                                                                                                                                                                                                                                                                                                                                                                                                                                                                                                                                                                                                                                                                                                                                                                                                                                                               |               |  |
| <ul> <li>Adhesive closure</li> <li>Resistance to hand<br/>sanitizers such as Purell</li> <li>Scannable up to 14 days</li> </ul>                                                                                 | 10006995K (White),<br>10006995-1K (Red),<br>10006995-2K (Blue),<br>10006995-3K (Green),<br>10006995-4K (Purple),<br>10006995-5K (Pink),<br>10006995-6K (Orange),<br>10006995-7K (Yellow) | 1" × 11"                                                                                                                                                                                                                                                                                                                                                                                                                                                                                                                                                                                                                                                                                                                                                                                                                                                                                                                                                                                                                                                                                                                                                                                                                                                                                                                                                                                                                                                                                                                                                                                                                                                                                                                                                                                                                                                                                                                                                                                                                                                                                                                      | <b>I</b>      |  |
|                                                                                                                                                                                                                 | 10006997K                                                                                                                                                                                | 0.75" x 11"                                                                                                                                                                                                                                                                                                                                                                                                                                                                                                                                                                                                                                                                                                                                                                                                                                                                                                                                                                                                                                                                                                                                                                                                                                                                                                                                                                                                                                                                                                                                                                                                                                                                                                                                                                                                                                                                                                                                                                                                                                                                                                                   | 338           |  |
|                                                                                                                                                                                                                 | 10006996K                                                                                                                                                                                | 1.1875" x 11"                                                                                                                                                                                                                                                                                                                                                                                                                                                                                                                                                                                                                                                                                                                                                                                                                                                                                                                                                                                                                                                                                                                                                                                                                                                                                                                                                                                                                                                                                                                                                                                                                                                                                                                                                                                                                                                                                                                                                                                                                                                                                                                 |               |  |
|                                                                                                                                                                                                                 | Pediatric                                                                                                                                                                                |                                                                                                                                                                                                                                                                                                                                                                                                                                                                                                                                                                                                                                                                                                                                                                                                                                                                                                                                                                                                                                                                                                                                                                                                                                                                                                                                                                                                                                                                                                                                                                                                                                                                                                                                                                                                                                                                                                                                                                                                                                                                                                                               |               |  |
|                                                                                                                                                                                                                 | 10006999К                                                                                                                                                                                | 1" × 7"                                                                                                                                                                                                                                                                                                                                                                                                                                                                                                                                                                                                                                                                                                                                                                                                                                                                                                                                                                                                                                                                                                                                                                                                                                                                                                                                                                                                                                                                                                                                                                                                                                                                                                                                                                                                                                                                                                                                                                                                                                                                                                                       |               |  |
|                                                                                                                                                                                                                 | Infant                                                                                                                                                                                   |                                                                                                                                                                                                                                                                                                                                                                                                                                                                                                                                                                                                                                                                                                                                                                                                                                                                                                                                                                                                                                                                                                                                                                                                                                                                                                                                                                                                                                                                                                                                                                                                                                                                                                                                                                                                                                                                                                                                                                                                                                                                                                                               |               |  |
|                                                                                                                                                                                                                 | 10006998K                                                                                                                                                                                | 1" × 6"                                                                                                                                                                                                                                                                                                                                                                                                                                                                                                                                                                                                                                                                                                                                                                                                                                                                                                                                                                                                                                                                                                                                                                                                                                                                                                                                                                                                                                                                                                                                                                                                                                                                                                                                                                                                                                                                                                                                                                                                                                                                                                                       |               |  |
| Soft Infant Z-Band Direct                                                                                                                                                                                       | Part Number                                                                                                                                                                              | Size                                                                                                                                                                                                                                                                                                                                                                                                                                                                                                                                                                                                                                                                                                                                                                                                                                                                                                                                                                                                                                                                                                                                                                                                                                                                                                                                                                                                                                                                                                                                                                                                                                                                                                                                                                                                                                                                                                                                                                                                                                                                                                                          |               |  |
| <ul> <li>Adhesive closure</li> <li>Soft nylon backing is<br/>perfect for delicate skin</li> <li>Adjustable band fits the<br/>smallest patients</li> <li>Flat print area ensures ease<br/>of scanning</li> </ul> | 10007746K                                                                                                                                                                                | 1" x 7.6875"                                                                                                                                                                                                                                                                                                                                                                                                                                                                                                                                                                                                                                                                                                                                                                                                                                                                                                                                                                                                                                                                                                                                                                                                                                                                                                                                                                                                                                                                                                                                                                                                                                                                                                                                                                                                                                                                                                                                                                                                                                                                                                                  |               |  |
| Z-Band QuickClip <sup>™</sup>                                                                                                                                                                                   | Part Number                                                                                                                                                                              | Size                                                                                                                                                                                                                                                                                                                                                                                                                                                                                                                                                                                                                                                                                                                                                                                                                                                                                                                                                                                                                                                                                                                                                                                                                                                                                                                                                                                                                                                                                                                                                                                                                                                                                                                                                                                                                                                                                                                                                                                                                                                                                                                          |               |  |
| Clip closure                                                                                                                                                                                                    | Adult                                                                                                                                                                                    | JIZE TO THE TOTAL |               |  |
| <ul> <li>Color clips available in red,<br/>yellow, purple, green, pink<br/>and blue</li> </ul>                                                                                                                  | 10007000K                                                                                                                                                                                | 1.1875" x 11"                                                                                                                                                                                                                                                                                                                                                                                                                                                                                                                                                                                                                                                                                                                                                                                                                                                                                                                                                                                                                                                                                                                                                                                                                                                                                                                                                                                                                                                                                                                                                                                                                                                                                                                                                                                                                                                                                                                                                                                                                                                                                                                 | 0 00000000000 |  |
|                                                                                                                                                                                                                 | Pediatric                                                                                                                                                                                |                                                                                                                                                                                                                                                                                                                                                                                                                                                                                                                                                                                                                                                                                                                                                                                                                                                                                                                                                                                                                                                                                                                                                                                                                                                                                                                                                                                                                                                                                                                                                                                                                                                                                                                                                                                                                                                                                                                                                                                                                                                                                                                               |               |  |
|                                                                                                                                                                                                                 | 10007003K                                                                                                                                                                                | 1" x 7"                                                                                                                                                                                                                                                                                                                                                                                                                                                                                                                                                                                                                                                                                                                                                                                                                                                                                                                                                                                                                                                                                                                                                                                                                                                                                                                                                                                                                                                                                                                                                                                                                                                                                                                                                                                                                                                                                                                                                                                                                                                                                                                       | 0 00000       |  |