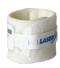

#### ComfyCuff

This soft, foam cuff features an adjustable Velcro® closure ensuring infant comfort. It can be used in conjunction with the Swaddle Band and Z-Band Soft Infant Wristbands ID tags. 5" x 1.25". Latex Free. Part Number: LB2-BABY-P.