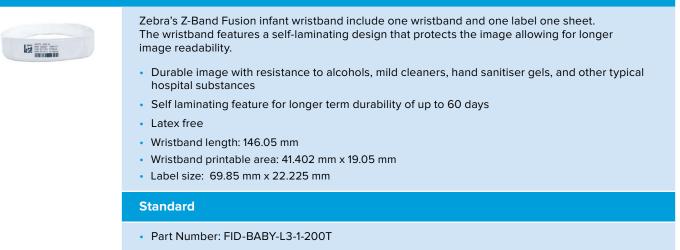

| <ul> <li>Part Number: 10015358K<br/>Size: 25 mm x 152 mm</li> <li>Part Number: 10015359K<br/>Size: 19 mm x 152 mm</li> </ul>                                                                                                                                                                                                       | <ul> <li>Part Number<br/>Size: 25 mm</li> </ul> |                                                                                      | <ul> <li>Part Number: 10015358-BK<br/>Size: 25 mm x 152 mm</li> </ul> |

#### **Z-Band Fusion Infant Wristband**



#### **Newborn Wristband Accessories**

Zebra's ComfyCuff family of wristband accessories when paired with Z-Band Newborn wristbands, offers clinicians a way to identify newborns without having to unwrap them.



Specifications subject to change without notice.

# For more information about Z-Band Newborn Wristbands, visit zebra.com/wristbands



NA and Corporate Headquarters +1 800 423 0442 inquiry4@zebra.com Asia-Pacific Headquarters +65 6858 0722 contact.apac@zebra.com EMEA Headquarters zebra.com/locations contact.emea@zebra.com Latin America Headquarters +1 866 230 9494 la.contactme@zebra.com

ZEBRA and the stylized Zebra head are trademarks of Zebra Technologies Corporation, registered in many jurisdictions worldwide. All other trademarks are the property of their respective owners.