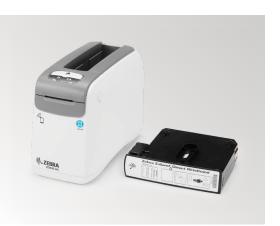

# Zebra's ZD510-HC Patient I.D. Solution

The reliable ZD510-HC direct thermal printer combined with easy-to-load cartridges of Z-Band wristbands in adult, pediatric or newborn sizes, as well as a maternity configuration, allow patient I.D. protocols to be easily implemented. Pop the wristband cartridge into the ZD510-HC printer and print durable, individual wristbands on demand. The ZD510-HC printer detects the wristband size and automatically calibrates its settings for optimal print quality.