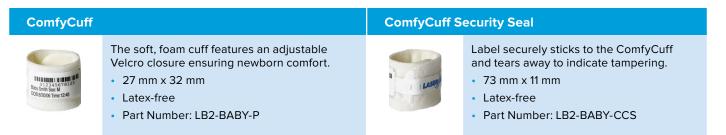

#### **Newborn Wristband Accessories**

Zebra's ComfyCuff family of wristband accessories when paired with Z-Band Newborn wristbands, offers clinicians a way to identify newborns without having to unwrap them.